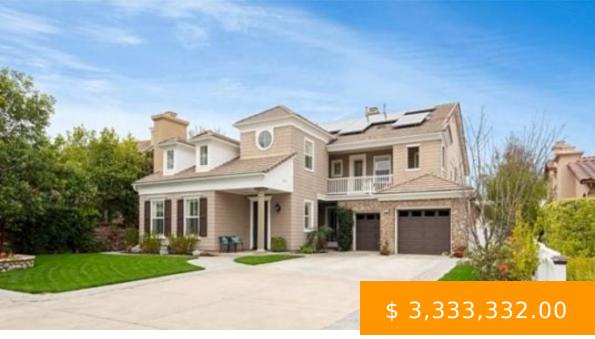

## A FRENCH INSPIRED CUSTOM HOUSE

https://www.velizviceteam.com

French inspired custom home built with meticulous attention to every detail and unparalleled Craftsmanship throughout. Located in the prestigious Gate guarded community of Big Canyon with sweeping views of the 10th Fairway. Custom wrought iron gates to the entry courtyard with limestone walk way & stunning fountain. Kitchen boasts an over sized center island, granite... 3 Rue Du Parc, Newport Beach, CA 92660, USA

- 4 beds
- 4 baths
- Single Family
- Laguna Niguel
- Open